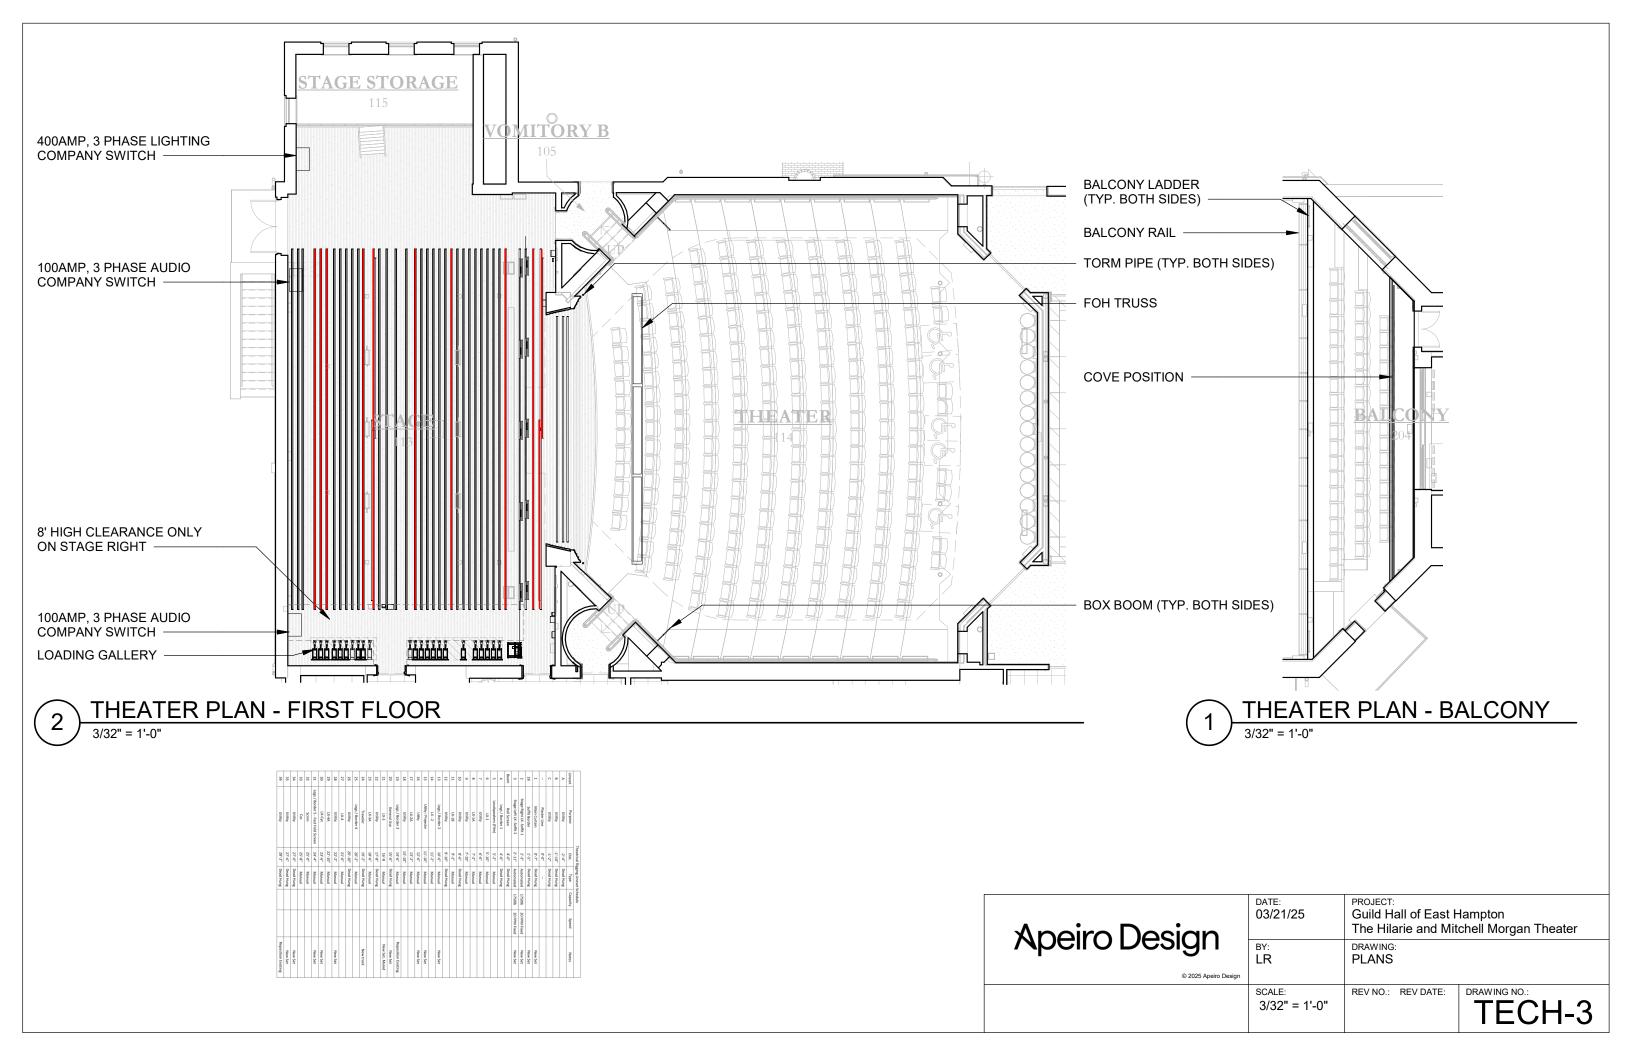

| New Set                  | New Set       | New Set      |              |           |           |           | Notes    |

| Apeiro Design        | DATE:<br>03/21/25<br>BY: | PROJECT: Guild Hall of East Hampton The Hilarie and Mitchell Morgan Theater DRAWING: |        |  |  |  |  |  |  |
|----------------------|--------------------------|--------------------------------------------------------------------------------------|--------|--|--|--|--|--|--|
| © 2025 Apeiro Design | LR                       | CENTERLINE SEC                                                                       | CTION  |  |  |  |  |  |  |
|                      | SCALE:<br>1/8" = 1'-0"   | REV NO.: REV DATE:                                                                   | TECH-1 |  |  |  |  |  |  |