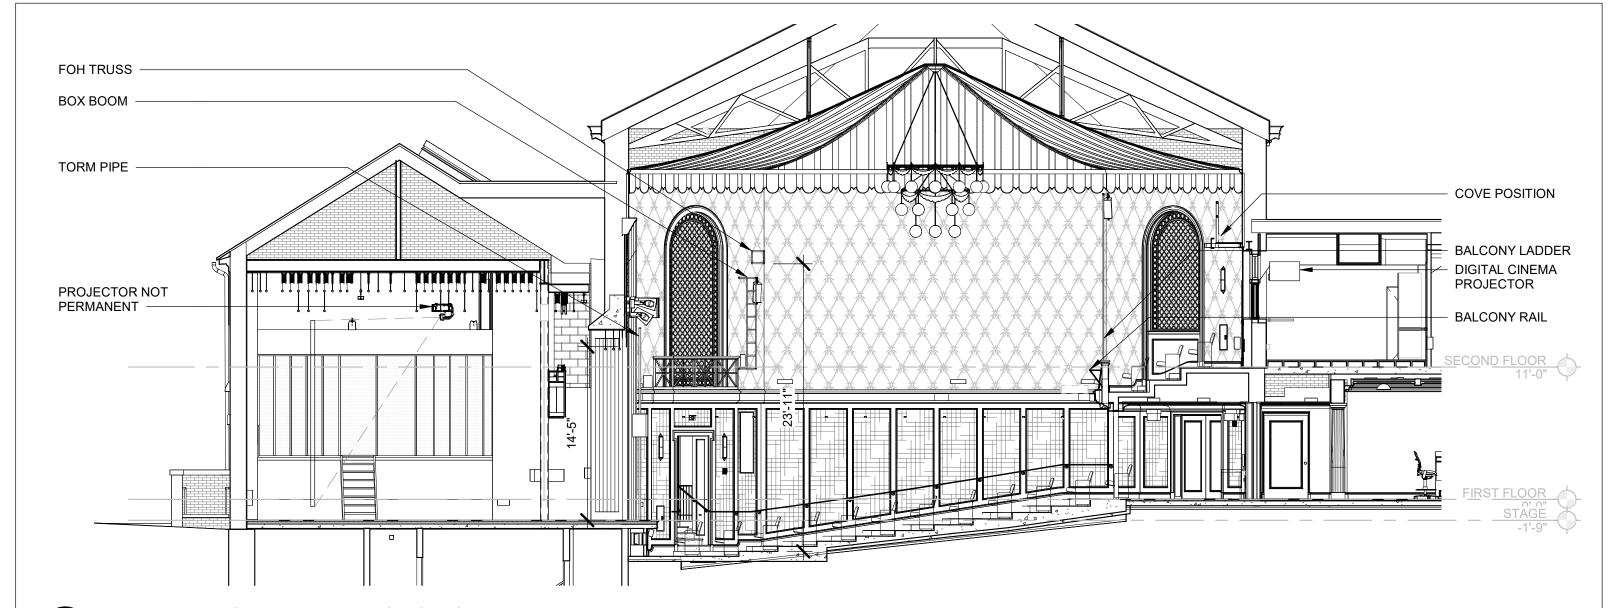

THEATER - CENTERLINE SECTION

1/8" = 1'-0

| 36                  | 35        | 34        | 33     | 32     | 31                                 | 30      | 29      | 28      | 27     | 26        | 25              | 24        | 23     | 22        | 21             | 20          | 19                  | 18      | 17     | 16      | 15                  | 14     | 13              | 12        | 11     | 10        | 9       | 00     | 7       | 6      | 5                   | 4               | Beam        | 3                       | 2                        | 18            | 1            | :            | С         | 8         | Þ         | Lineset  |
|---------------------|-----------|-----------|--------|--------|------------------------------------|---------|---------|---------|--------|-----------|-----------------|-----------|--------|-----------|----------------|-------------|---------------------|---------|--------|---------|---------------------|--------|-----------------|-----------|--------|-----------|---------|--------|---------|--------|---------------------|-----------------|-------------|-------------------------|--------------------------|---------------|--------------|--------------|-----------|-----------|-----------|----------|
| Utility             | Utility   | Utility   | Cyc    | Scrim  | Legs / Border 5 - Fast Fold Screen | LX-Cyc  | LX-4A   | Utility | LX-4   | Utility   | Legs / Border 4 | Traveler  | LX-3A  | Utility   | LX-3           | General Use | Legs / Border 3     | Utility | LX-2A  | Utility | Utility / Projector | LX-2   | Legs / Border 2 | Utility   | LX-1B  | Utility   | Utility | LX-1A  | Utility | DX-1   | Loudspeakers (Film) | Legs / Border 1 | Roll Screen | Stage Left LX- Soffit 2 | Stage Right LX- Soffit 1 | Soffit Border | Main Curtain | Plaster Line | Utility   | Utility   | Utility   | Purpose  |
| 28'-2"              | 27"-6"    | 27'-0"    | 25'-8" | 25'-0" | 24'-4"                             | 23'-6"  | 22'-10" | 22'-2"  | 21'-6" | 20'-10"   | 20'-2"          | 19'-2"    | 18'-6" | 17'-8"    | 16'-8          | 15'-6"      | 14'-6"              | 13'-10" | 13'-2" | 12'-6"  | 11'-10"             | 11'-2" | 10'-6"          | 9'-10"    | 9'-2"  | 8'-6"     | 7"-10"  | 7'-2"  | 6'-6"   | 5'-10" | 5'-2"               | 4'-6"           | 4'-0"       | 2'-11"                  | 2'-3"                    | 1'-5"         | 0'-7"        | 0'-0"        | -1'-2"    | -1'-10"   | -2'-4"    | Dist.    |
| Dead Hung           | Dead Hung | Dead Hung | Manual | Manual | Manual                             | Manual  | Manual  | Manual  | Manual | Dead Hung | Manual          | Dead Hung | Manual | Dead Hung | Manual         | Dead Hung   | Manual              | Manual  | Manual | Manual  | Manual              | Manual | Manual          | Dead Hung | Manual | Dead Hung | Manual  | Manual | Manual  | Manual | Manual              | Dead Hung       | Dead Hung   | Automated               | Automated                | Dead Hung     | Dead Hung    | :            | Dead Hung | Dead Hung | Dead Hung | Type     |
|                     |           |           |        |        |                                    |         |         |         |        |           |                 |           |        |           |                |             |                     |         |        |         |                     |        |                 |           |        |           |         |        |         |        |                     |                 |             | 1750lb                  | 1750lb                   |               |              |              |           |           |           | Capacity |
|                     |           |           |        |        |                                    |         |         |         |        |           |                 |           |        |           |                |             |                     |         |        |         |                     |        |                 |           |        |           |         |        |         |        |                     |                 |             | 20 FPM Fixed            | 20 FPM Fixed             |               |              |              |           |           |           | Speed    |
| Reposition Existing | New Set   | New Set   |        |        | New Set                            | New Set |         | New Set |        |           |                 | New track |        |           | New Set, Muled | New Set     | Reposition Existing |         |        | New Set | New Set             |        | New Set         |           |        |           |         |        |         |        |                     |                 |             | New Set                 | New Set                  | New Set       | New Set      |              |           |           |           | Notes    |

| Apeiro Design        | DATE:<br>03/21/25<br>BY: | PROJECT: Guild Hall of East Hampton The Hilarie and Mitchell Morgan Theater DRAWING: |        |  |  |  |  |  |  |
|----------------------|--------------------------|--------------------------------------------------------------------------------------|--------|--|--|--|--|--|--|
| © 2025 Apeiro Design | LR                       | CENTERLINE SEC                                                                       | CTION  |  |  |  |  |  |  |
|                      | SCALE:<br>1/8" = 1'-0"   | REV NO.: REV DATE:                                                                   | TECH-1 |  |  |  |  |  |  |