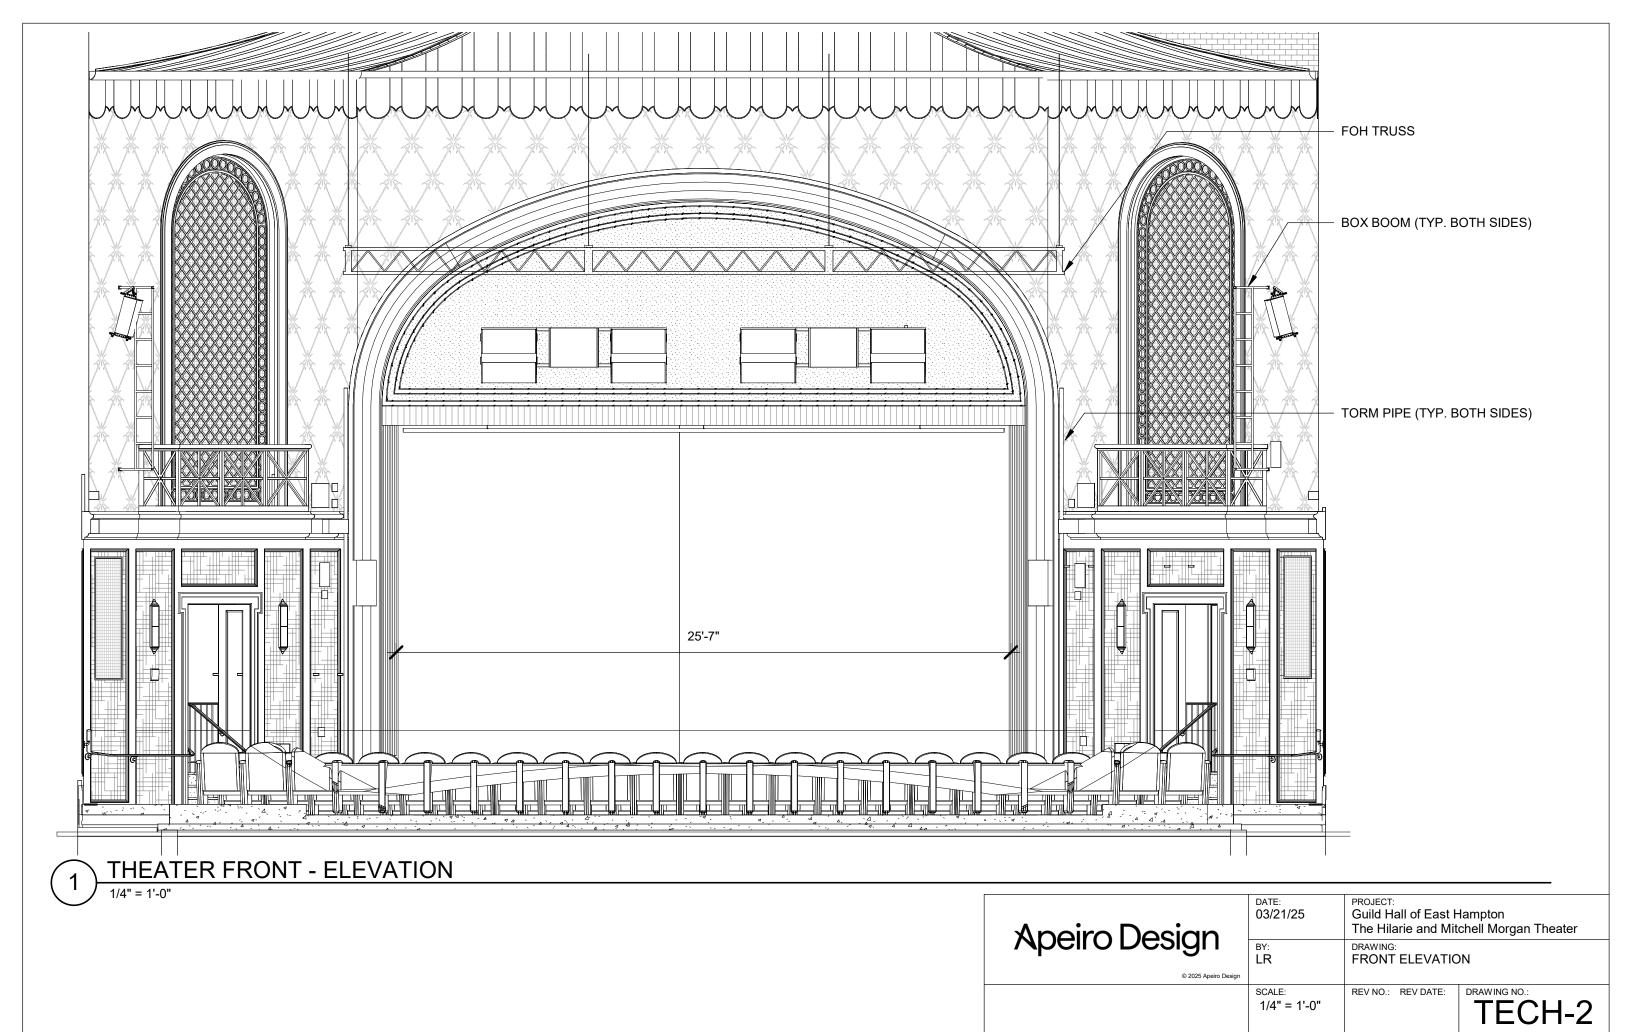

| New Set                  | New Set       | New Set      |              |           |           |           | Notes    |

| Apeiro Design        | DATE:<br>03/21/25<br>BY: | PROJECT: Guild Hall of East Hampton The Hilarie and Mitchell Morgan Theater DRAWING: |        |  |  |  |  |  |  |
|----------------------|--------------------------|--------------------------------------------------------------------------------------|--------|--|--|--|--|--|--|
| © 2025 Apeiro Design | LR                       | CENTERLINE SEC                                                                       | CTION  |  |  |  |  |  |  |
|                      | SCALE:<br>1/8" = 1'-0"   | REV NO.: REV DATE:                                                                   | TECH-1 |  |  |  |  |  |  |